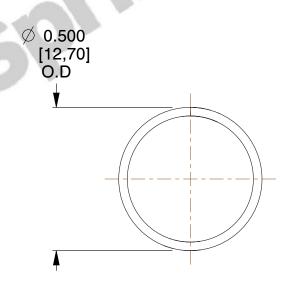

## **NOTES:**

1. Material : Stainless Steel

2. Finish: Glod Irridite

3. Ends: Closed

4. Total Coils: 10.000

5. Sugg. Max. Deflection: 0.500 (in)6. Sugg. Max. Load: 2.300 (lbs)

7. All Drawing Dimensions are in Inches [mm]