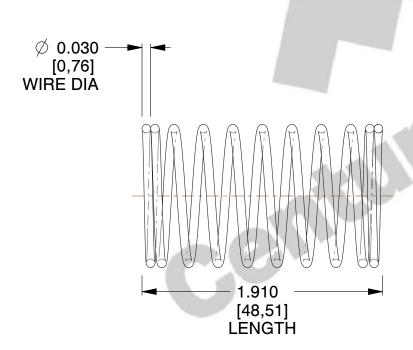

## **NOTES:**

1. Material : Stainless Steel

2. Finish: Glod Irridite

3. Ends: Closed

4. Total Coils: 10.000

5. Sugg. Max. Deflection: 0.500 (in)6. Sugg. Max. Load: 2.300 (lbs)

7. All Drawing Dimensions are in Inches [mm]