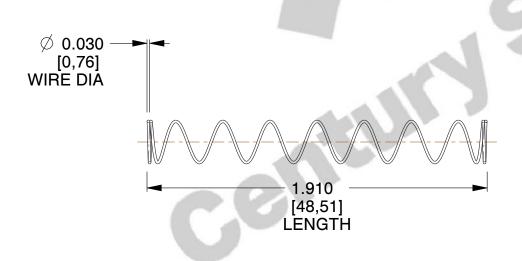

## **NOTES:**

1. Material : Stainless Steel

2. Finish: Glod Irridite

3. Ends : Closed 4. Total Coils : 10.000

5. Sugg. Max. Deflection: 2.300 (in) 6. Sugg. Max. Load: 2.300 (lbs)

7. All Drawing Dimensions are in Inches [mm]

0.913

SCALE

11772

COMPRESSION SPRINGS

COMPONENT

UNIT
INCH [mm]
SHEET

1 of 1

**SPRINGS**