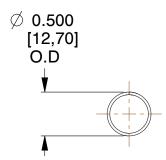

## **NOTES:**

1. Material : Stainless Steel

2. Finish: Glod Irridite

3. Ends : Closed 4. Total Coils : 10.000

5. Sugg. Max. Deflection: 2.300 (in) 6. Sugg. Max. Load: 2.300 (lbs)

7. All Drawing Dimensions are in Inches [mm]

0.913

SCALE

11772

COMPRESSION SPRINGS

COMPONENT

UNIT
INCH [mm]
SHEET

1 of 1

**SPRINGS**