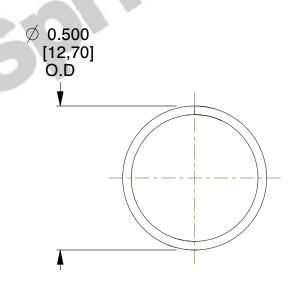

## **NOTES:**

1. Material : Spring Steel 2. Finish : Glod Irridite

3. Ends: Closed

4. Total Coils: 10.000

5. Sugg. Max. Deflection: 0.470 (in)6. Sugg. Max. Load: 2.300 (lbs)

7. All Drawing Dimensions are in Inches [mm]