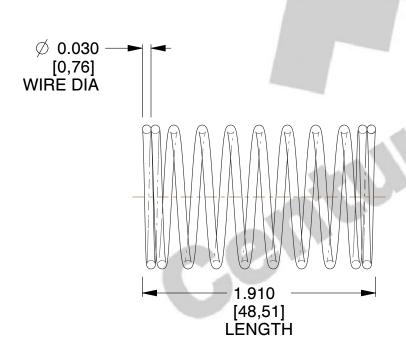

## **NOTES:**

1. Material : Spring Steel 2. Finish : Glod Irridite

3. Ends: Closed

4. Total Coils: 10.000

5. Sugg. Max. Deflection: 0.470 (in)6. Sugg. Max. Load: 2.300 (lbs)

7. All Drawing Dimensions are in Inches [mm]