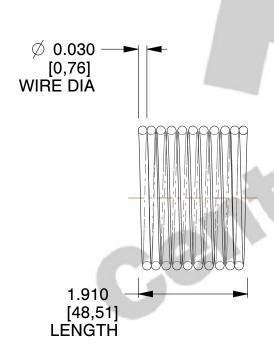

## **NOTES:**

Material : Hard Drawn
 Finish : Glod Irridite

3. Ends: Closed

4. Total Coils: 10.000

5. Sugg. Max. Deflection: 0.140 (in)6. Sugg. Max. Load: 2.300 (lbs)

7. All Drawing Dimensions are in Inches [mm]