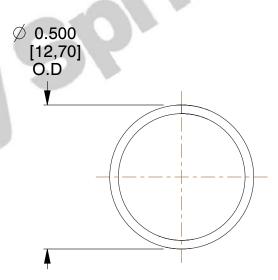

## **NOTES:**

Material : Hard Drawn
 Finish : Glod Irridite

3. Ends: Closed

4. Total Coils: 10.000

5. Sugg. Max. Deflection: 0.140 (in)6. Sugg. Max. Load: 2.300 (lbs)

7. All Drawing Dimensions are in Inches [mm]