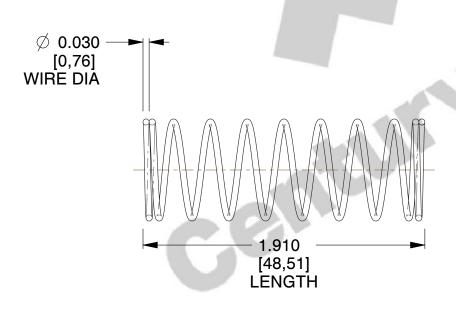

## **NOTES:**

1. Material : Stainless Steel

2. Finish: Glod Irridite

3. Ends: Closed

4. Total Coils: 10.000

5. Sugg. Max. Deflection: 0.860 (in)6. Sugg. Max. Load: 2.300 (lbs)

7. All Drawing Dimensions are in Inches [mm]