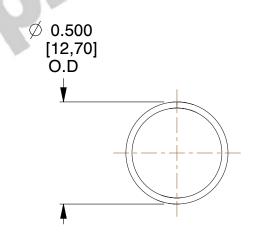

## **NOTES:**

1. Material : Stainless Steel

2. Finish: Glod Irridite

3. Ends: Closed

4. Total Coils: 10.000

5. Sugg. Max. Deflection: 0.860 (in)6. Sugg. Max. Load: 2.300 (lbs)

7. All Drawing Dimensions are in Inches [mm]