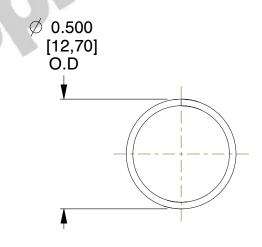

## **NOTES:**

Material : Spring Steel
Finish : Glod Irridite

3. Ends: Closed

4. Total Coils: 10.000

5. Sugg. Max. Deflection: 0.410 (in)6. Sugg. Max. Load: 2.300 (lbs)

7. All Drawing Dimensions are in Inches [mm]