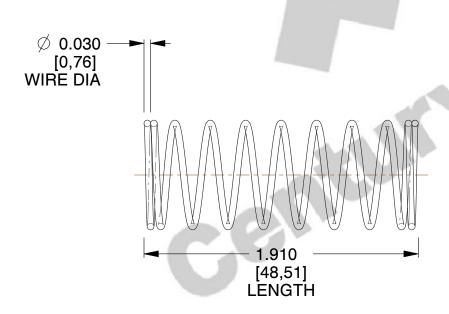

## **NOTES:**

Material : Spring Steel
Finish : Glod Irridite

3. Ends: Closed

4. Total Coils: 10.000

5. Sugg. Max. Deflection: 0.410 (in)6. Sugg. Max. Load: 2.300 (lbs)

7. All Drawing Dimensions are in Inches [mm]