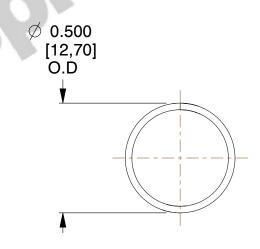

## **NOTES:**

1. Material : Spring Steel 2. Finish : Glod Irridite

3. Ends: Closed

4. Total Coils: 10.000

5. Sugg. Max. Deflection: 0.310 (in)6. Sugg. Max. Load: 2.300 (lbs)

7. All Drawing Dimensions are in Inches [mm]