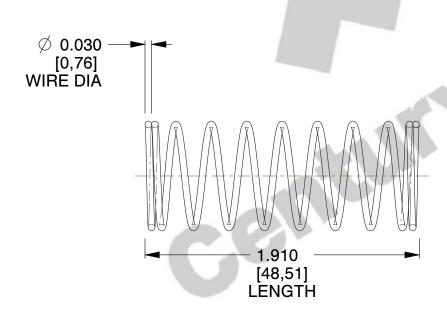

## **NOTES:**

1. Material : Spring Steel 2. Finish : Glod Irridite

3. Ends: Closed

4. Total Coils: 10.000

5. Sugg. Max. Deflection: 0.310 (in)6. Sugg. Max. Load: 2.300 (lbs)

7. All Drawing Dimensions are in Inches [mm]