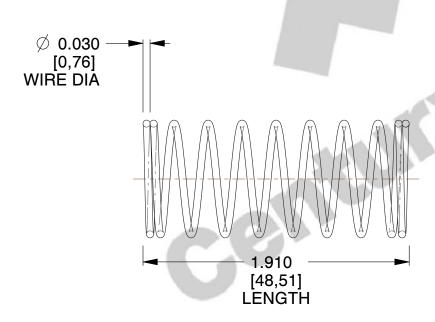

## **NOTES:**

1. Material : Spring Steel 2. Finish : Glod Irridite

3. Ends: Closed

4. Total Coils: 10.000

5. Sugg. Max. Deflection: 0.450 (in)6. Sugg. Max. Load: 2.300 (lbs)

7. All Drawing Dimensions are in Inches [mm]