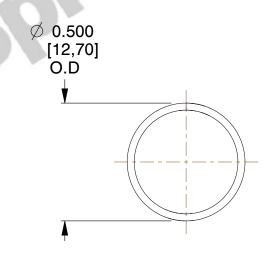

## **NOTES:**

1. Material : Spring Steel 2. Finish : Glod Irridite

3. Ends: Closed

4. Total Coils: 10.000

5. Sugg. Max. Deflection: 0.450 (in)6. Sugg. Max. Load: 2.300 (lbs)

7. All Drawing Dimensions are in Inches [mm]