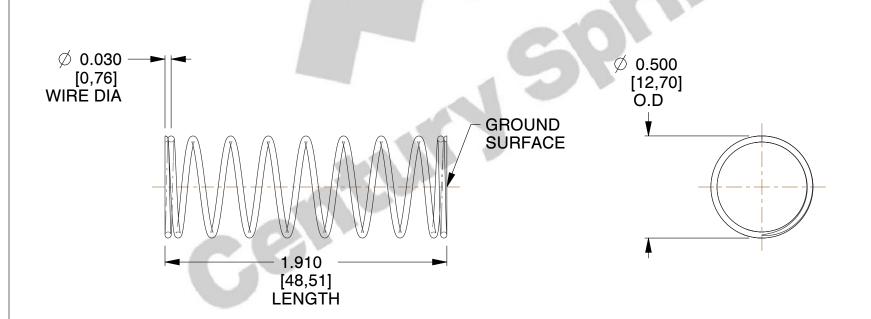

## **NOTES:**

1. Material: Spring Steel 2. Finish: Glod Irridite

3. Ends: Closed and Ground

4. Total Coils: 10.000

5. Sugg. Max. Deflection: 0.730 (in) 6. Sugg. Max. Load: 2.300 (lbs)

7. All Drawing Dimensions are in Inches [mm]

SCALE

2.128

11772

COMPONENT

**COMPRESSION SPRINGS** 

UNIT

**SPRINGS** 

INCH [mm]