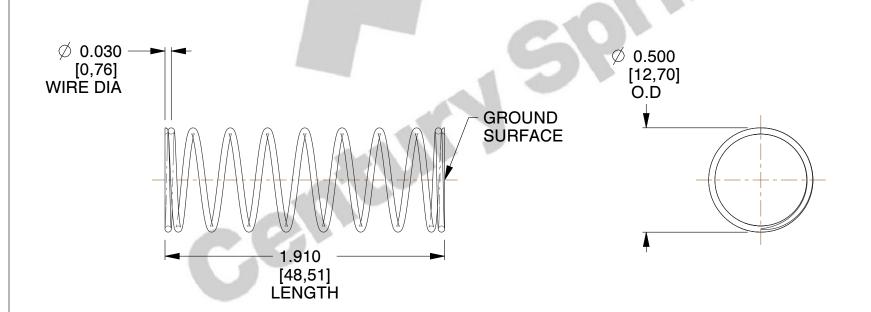

## **NOTES:**

Material : Spring Steel
 Finish : Glod Irridite

3. Ends: Closed and Ground

4. Total Coils: 10.000

5. Sugg. Max. Deflection : 0.240 (in)6. Sugg. Max. Load : 2.300 (lbs)

7. All Drawing Dimensions are in Inches [mm]