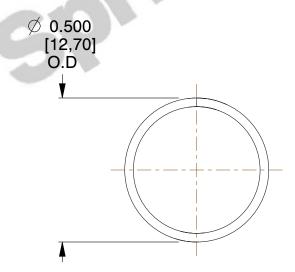

## **NOTES:**

1. Material : Spring Steel 2. Finish : Glod Irridite

3. Ends: Closed

4. Total Coils: 10.000

5. Sugg. Max. Deflection: 0.180 (in)6. Sugg. Max. Load: 2.300 (lbs)

7. All Drawing Dimensions are in Inches [mm]

SCALE

3.000

COMPONENT

11772

COMPRESSION SPRINGS

UNIT

**SPRINGS** 

INCH [mm]