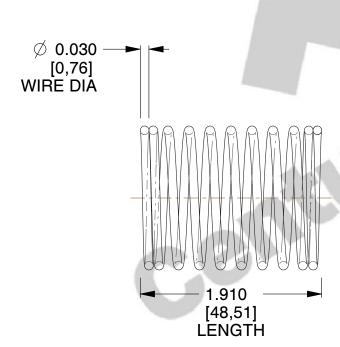

## **NOTES:**

1. Material : Spring Steel 2. Finish : Glod Irridite

3. Ends: Closed

4. Total Coils: 10.000

5. Sugg. Max. Deflection: 0.180 (in)6. Sugg. Max. Load: 2.300 (lbs)

7. All Drawing Dimensions are in Inches [mm]

SCALE

3.000

COMPONENT

11772

COMPRESSION SPRINGS

UNIT

**SPRINGS** 

INCH [mm]