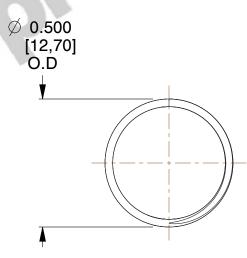

## **NOTES:**

1. Material : Stainless Steel

2. Finish: Glod Irridite

3. Ends: Closed and Ground

4. Total Coils: 10.000

5. Sugg. Max. Deflection: 0.800 (in) 6. Sugg. Max. Load: 2.300 (lbs)

7. All Drawing Dimensions are in Inches [mm]

SCALE

2.667

| · · · · · · · · · · · · · · · · · · · |  |
|---------------------------------------|--|
| 11772                                 |  |
| COMPRESSION SPRINGS                   |  |

**COMPONENT** 

UNIT
INCH [mm]
SHEET

**SPRINGS** 

1 of 1