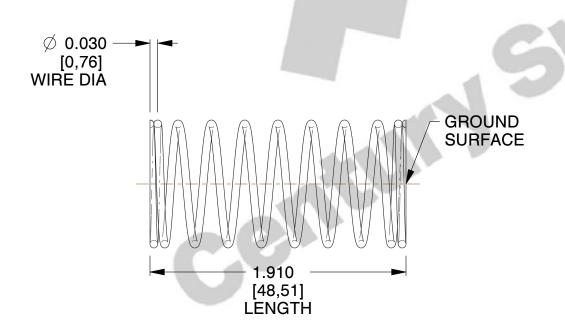

## **NOTES:**

1. Material : Stainless Steel

2. Finish: Glod Irridite

3. Ends: Closed and Ground

4. Total Coils: 10.000

5. Sugg. Max. Deflection: 0.800 (in) 6. Sugg. Max. Load: 2.300 (lbs)

7. All Drawing Dimensions are in Inches [mm]

SCALE

2.667

| · · · · · · · · · · · · · · · · · · · |  |
|---------------------------------------|--|
| 11772                                 |  |
| COMPRESSION SPRINGS                   |  |

**COMPONENT** 

UNIT
INCH [mm]
SHEET

**SPRINGS** 

1 of 1