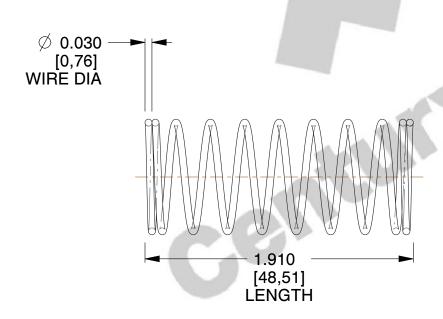

## **NOTES:**

1. Material : Stainless Steel

2. Finish: Glod Irridite

3. Ends: Closed

4. Total Coils: 10.000

5. Sugg. Max. Deflection: 0.630 (in) 6. Sugg. Max. Load: 2.300 (lbs)

7. All Drawing Dimensions are in Inches [mm]