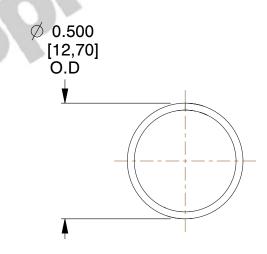

## **NOTES:**

1. Material : Stainless Steel

2. Finish: Glod Irridite

3. Ends: Closed

4. Total Coils: 10.000

5. Sugg. Max. Deflection: 0.630 (in) 6. Sugg. Max. Load: 2.300 (lbs)

7. All Drawing Dimensions are in Inches [mm]