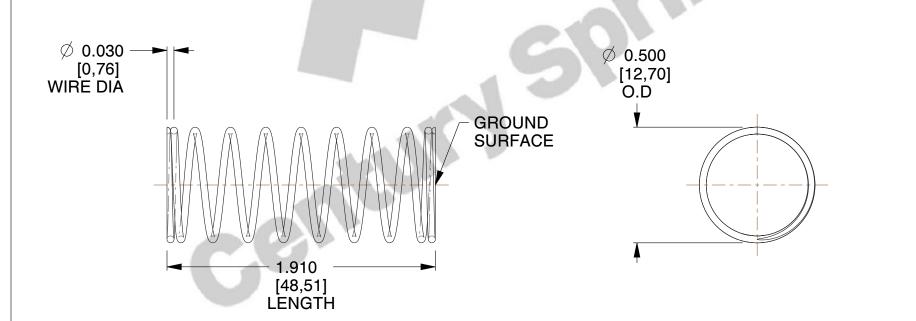

## **NOTES:**

1. Material: Stainless Steel

2. Finish: Glod Irridite

3. Ends: Closed and Ground

4. Total Coils: 10.000

5. Sugg. Max. Deflection: 0.370 (in) 6. Sugg. Max. Load: 2.300 (lbs)

7. All Drawing Dimensions are in Inches [mm]

SCALE

2.410

11772 **COMPRESSION SPRINGS** 

COMPONENT

UNIT INCH [mm]

**SPRINGS** 

SHEET

1 of 1