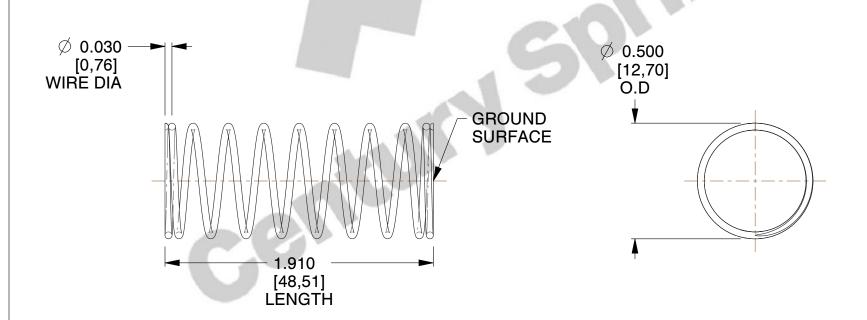

## **NOTES:**

1. Material : Music Wire 2. Finish : Glod Irridite

3. Ends: Closed and Ground

4. Total Coils: 10.000

5. Sugg. Max. Deflection: 0.560 (in)6. Sugg. Max. Load: 2.300 (lbs)

7. All Drawing Dimensions are in Inches [mm]