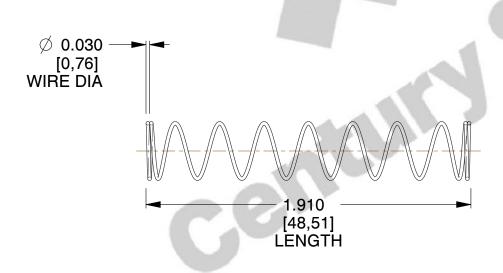

## **NOTES:**

1. Material : Stainless Steel

2. Finish: Glod Irridite

3. Ends: Closed

4. Total Coils: 10.000

5. Sugg. Max. Deflection: 2.200 (in) 6. Sugg. Max. Load: 2.300 (lbs)

7. All Drawing Dimensions are in Inches [mm]