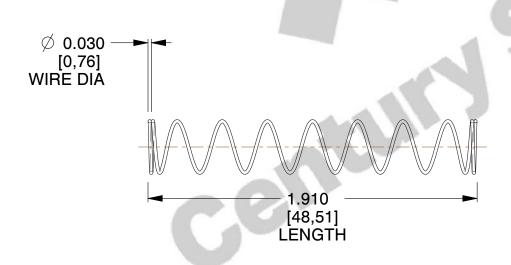

## **NOTES:**

Material : Music Wire
Finish : Glod Irridite

3. Ends: Closed

4. Total Coils: 10.000

5. Sugg. Max. Deflection: 2.500 (in) 6. Sugg. Max. Load: 2.300 (lbs)

7. All Drawing Dimensions are in Inches [mm]