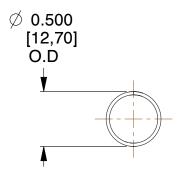

## **NOTES:**

Material : Music Wire
Finish : Glod Irridite

3. Ends: Closed

4. Total Coils: 10.000

5. Sugg. Max. Deflection: 2.500 (in) 6. Sugg. Max. Load: 2.300 (lbs)

7. All Drawing Dimensions are in Inches [mm]