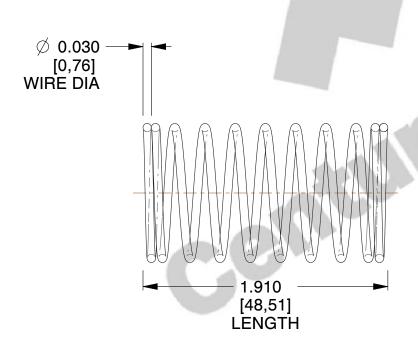

## **NOTES:**

Material : Spring Steel
Finish : Glod Irridite

3. Ends: Closed

4. Total Coils: 10.000

5. Sugg. Max. Deflection: 0.270 (in)6. Sugg. Max. Load: 2.300 (lbs)

7. All Drawing Dimensions are in Inches [mm]