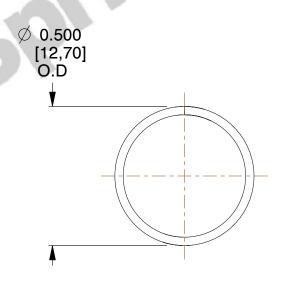

## **NOTES:**

Material : Spring Steel
Finish : Glod Irridite

3. Ends: Closed

4. Total Coils: 10.000

5. Sugg. Max. Deflection: 0.270 (in)6. Sugg. Max. Load: 2.300 (lbs)

7. All Drawing Dimensions are in Inches [mm]