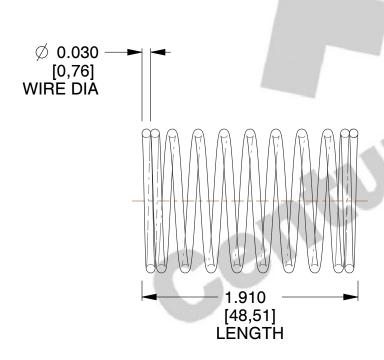

## **NOTES:**

1. Material: Stainless Steel

2. Finish: Glod Irridite

3. Ends: Closed

4. Total Coils: 10.000

5. Sugg. Max. Deflection: 0.450 (in) 6. Sugg. Max. Load: 2.300 (lbs)

7. All Drawing Dimensions are in Inches [mm]