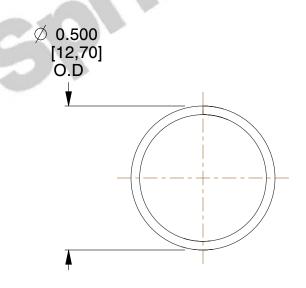

## **NOTES:**

1. Material: Stainless Steel

2. Finish: Glod Irridite

3. Ends: Closed

4. Total Coils: 10.000

5. Sugg. Max. Deflection: 0.450 (in) 6. Sugg. Max. Load: 2.300 (lbs)

7. All Drawing Dimensions are in Inches [mm]