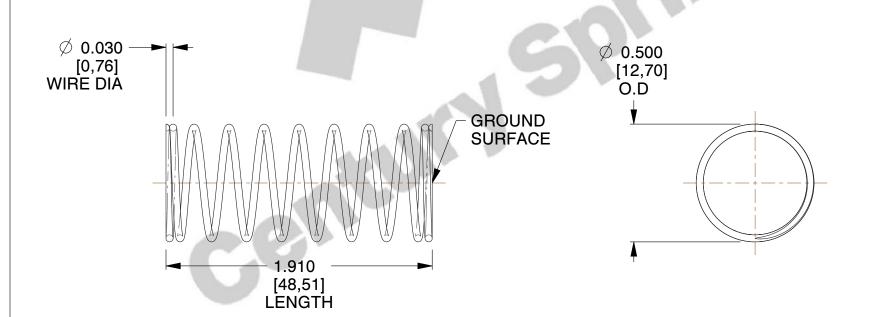

## **NOTES:**

1. Material : Stainless Steel

2. Finish: Glod Irridite

3. Ends: Closed and Ground

4. Total Coils: 10.000

5. Sugg. Max. Deflection: 0.370 (in)6. Sugg. Max. Load: 2.300 (lbs)

7. All Drawing Dimensions are in Inches [mm]

SCALE

2.454

11772

COMPONENT

COMPRESSION SPRINGS

UNIT
INCH [mm]
SHEET

**SPRINGS** 

1 of 1