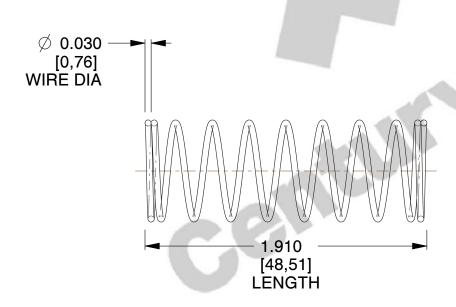

## **NOTES:**

Material : Spring Steel
 Finish : Glod Irridite

3. Ends: Closed

4. Total Coils: 10.000

5. Sugg. Max. Deflection: 0.740 (in)6. Sugg. Max. Load: 2.300 (lbs)

7. All Drawing Dimensions are in Inches [mm]