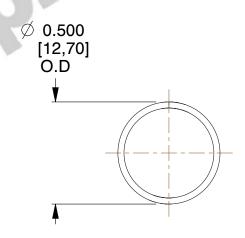

## **NOTES:**

Material : Spring Steel
 Finish : Glod Irridite

3. Ends: Closed

4. Total Coils: 10.000

5. Sugg. Max. Deflection: 0.740 (in)6. Sugg. Max. Load: 2.300 (lbs)

7. All Drawing Dimensions are in Inches [mm]