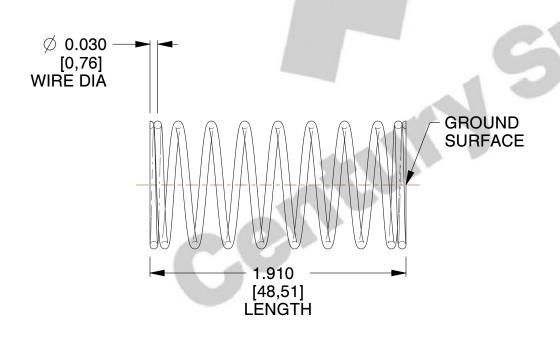

## **NOTES:**

1. Material : Spring Steel 2. Finish : Glod Irridite

3. Ends: Closed and Ground

4. Total Coils: 10.000

5. Sugg. Max. Deflection: 0.180 (in)6. Sugg. Max. Load: 2.300 (lbs)

7. All Drawing Dimensions are in Inches [mm]