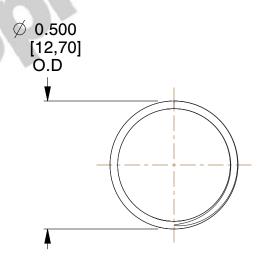

## **NOTES:**

1. Material : Spring Steel 2. Finish : Glod Irridite

3. Ends: Closed and Ground

4. Total Coils: 10.000

5. Sugg. Max. Deflection: 0.180 (in)6. Sugg. Max. Load: 2.300 (lbs)

7. All Drawing Dimensions are in Inches [mm]