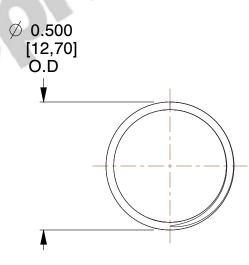

## **NOTES:**

1. Material : Stainless Steel

2. Finish: Glod Irridite

3. Ends: Closed and Ground

4. Total Coils: 10.000

5. Sugg. Max. Deflection: 0.550 (in)6. Sugg. Max. Load: 2.300 (lbs)

7. All Drawing Dimensions are in Inches [mm]