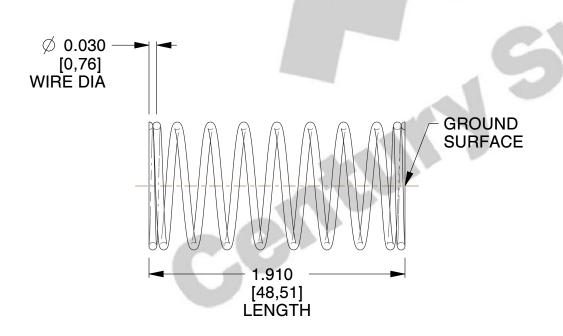

## **NOTES:**

1. Material : Stainless Steel

2. Finish: Glod Irridite

3. Ends: Closed and Ground

4. Total Coils: 10.000

5. Sugg. Max. Deflection: 0.550 (in)6. Sugg. Max. Load: 2.300 (lbs)

7. All Drawing Dimensions are in Inches [mm]

SCALE

2.667

11772

COMPONENT

COMPRESSION SPRINGS

UNIT
INCH [mm]
SHEET

**SPRINGS** 

1 of 1