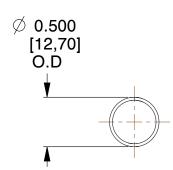

## **NOTES:**

1. Material: Stainless Steel

2. Finish: Glod Irridite

3. Ends: Closed

4. Total Coils: 10.000

5. Sugg. Max. Deflection: 2.700 (in) 6. Sugg. Max. Load: 2.300 (lbs)

7. All Drawing Dimensions are in Inches [mm]