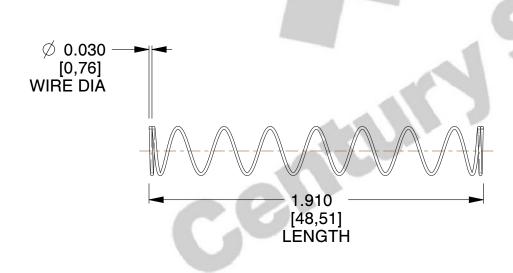

## **NOTES:**

1. Material: Stainless Steel

2. Finish: Glod Irridite

3. Ends: Closed

4. Total Coils: 10.000

5. Sugg. Max. Deflection: 2.700 (in) 6. Sugg. Max. Load: 2.300 (lbs)

7. All Drawing Dimensions are in Inches [mm]