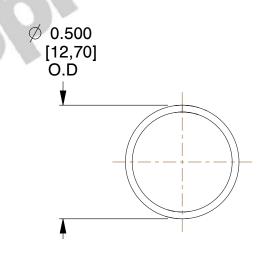

## **NOTES:**

Material : Spring Steel
 Finish : Glod Irridite

3. Ends: Closed

4. Total Coils: 10.000

5. Sugg. Max. Deflection: 0.710 (in)6. Sugg. Max. Load: 2.300 (lbs)

7. All Drawing Dimensions are in Inches [mm]