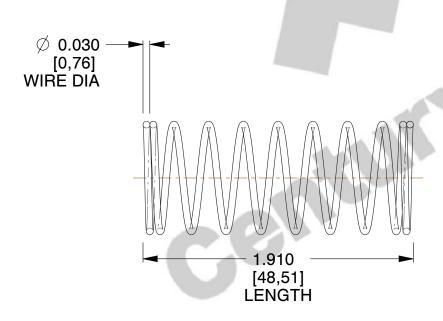

## **NOTES:**

Material : Spring Steel
 Finish : Glod Irridite

3. Ends: Closed

4. Total Coils: 10.000

5. Sugg. Max. Deflection: 0.710 (in)6. Sugg. Max. Load: 2.300 (lbs)

7. All Drawing Dimensions are in Inches [mm]