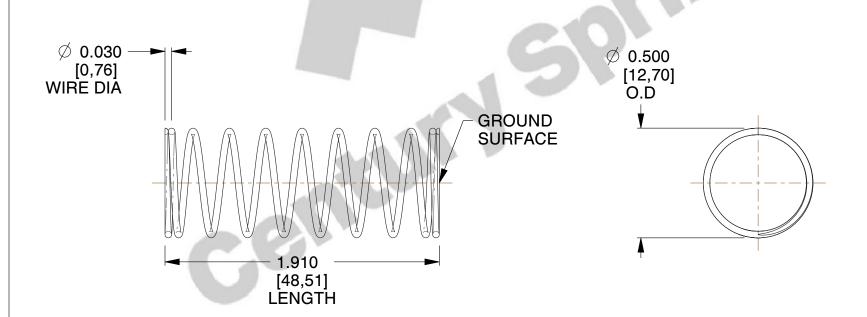

## **NOTES:**

1. Material : Spring Steel 2. Finish : Glod Irridite

3. Ends: Closed and Ground

4. Total Coils: 10.000

5. Sugg. Max. Deflection: 0.550 (in)6. Sugg. Max. Load: 2.300 (lbs)

7. All Drawing Dimensions are in Inches [mm]