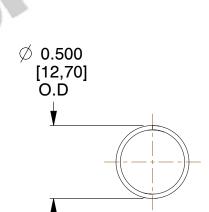

## **NOTES:**

1. Material : Stainless Steel

2. Finish: Glod Irridite

3. Ends: Closed

4. Total Coils: 10.000

5. Sugg. Max. Deflection: 0.470 (in) 6. Sugg. Max. Load: 2.300 (lbs)

7. All Drawing Dimensions are in Inches [mm]