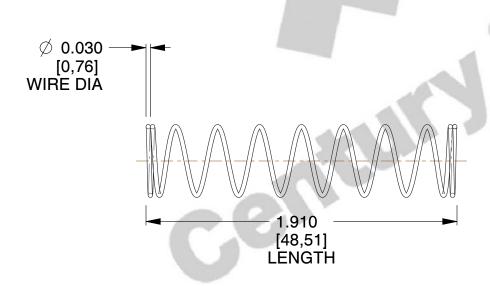

## **NOTES:**

1. Material : Stainless Steel

2. Finish: Glod Irridite

3. Ends: Closed

4. Total Coils: 10.000

5. Sugg. Max. Deflection: 0.470 (in) 6. Sugg. Max. Load: 2.300 (lbs)

7. All Drawing Dimensions are in Inches [mm]