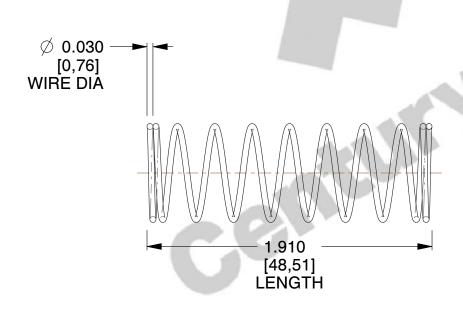

## **NOTES:**

1. Material : Spring Steel 2. Finish : Glod Irridite

3. Ends: Closed

4. Total Coils: 10.000

5. Sugg. Max. Deflection : 0.610 (in)6. Sugg. Max. Load : 2.300 (lbs)

7. All Drawing Dimensions are in Inches [mm]