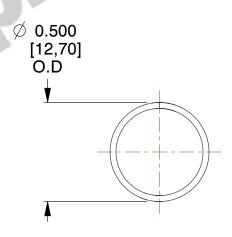

## **NOTES:**

1. Material : Spring Steel 2. Finish : Glod Irridite

3. Ends: Closed

4. Total Coils: 10.000

5. Sugg. Max. Deflection : 0.610 (in)6. Sugg. Max. Load : 2.300 (lbs)

7. All Drawing Dimensions are in Inches [mm]