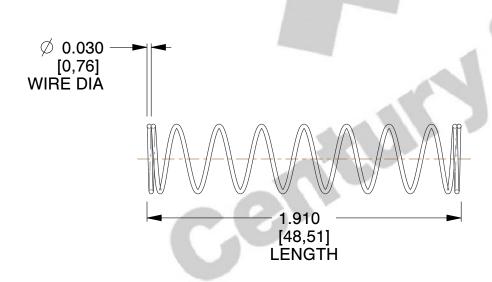

## **NOTES:**

1. Material : Stainless Steel

2. Finish: Glod Irridite

3. Ends: Closed

4. Total Coils: 10.000

5. Sugg. Max. Deflection: 2.000 (in)6. Sugg. Max. Load: 2.300 (lbs)

7. All Drawing Dimensions are in Inches [mm]