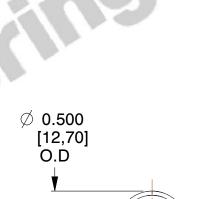

## **NOTES:**

1. Material : Stainless Steel

2. Finish: Glod Irridite

3. Ends: Closed

4. Total Coils: 10.000

5. Sugg. Max. Deflection: 2.000 (in)6. Sugg. Max. Load: 2.300 (lbs)

7. All Drawing Dimensions are in Inches [mm]