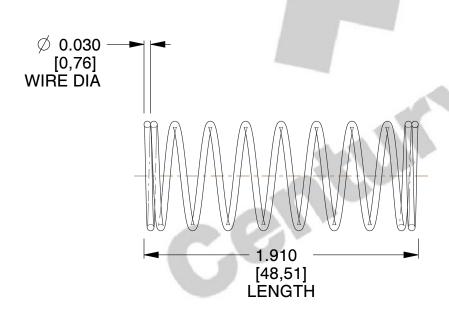

## **NOTES:**

Material : Music Wire
Finish : Glod Irridite

3. Ends: Closed

4. Total Coils: 10.000

5. Sugg. Max. Deflection: 0.960 (in)6. Sugg. Max. Load: 2.300 (lbs)

7. All Drawing Dimensions are in Inches [mm]