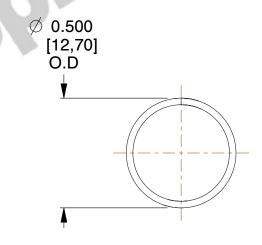

## **NOTES:**

Material : Music Wire
Finish : Glod Irridite

3. Ends: Closed

4. Total Coils: 10.000

5. Sugg. Max. Deflection: 0.960 (in)6. Sugg. Max. Load: 2.300 (lbs)

7. All Drawing Dimensions are in Inches [mm]