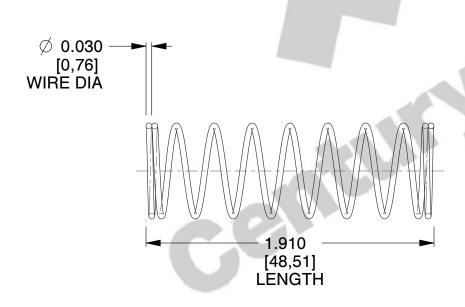

## **NOTES:**

1. Material : Spring Steel 2. Finish: Glod Irridite

3. Ends: Closed

4. Total Coils: 10.000

5. Sugg. Max. Deflection: 0.510 (in) 6. Sugg. Max. Load: 2.300 (lbs)

7. All Drawing Dimensions are in Inches [mm]