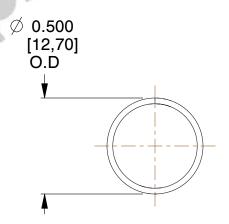

## **NOTES:**

1. Material : Spring Steel 2. Finish: Glod Irridite

3. Ends: Closed

4. Total Coils: 10.000

5. Sugg. Max. Deflection: 0.510 (in) 6. Sugg. Max. Load: 2.300 (lbs)

7. All Drawing Dimensions are in Inches [mm]