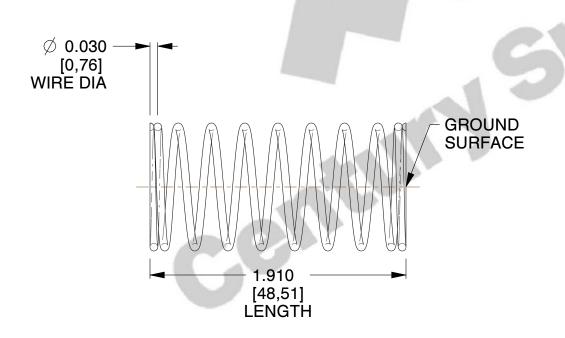

## **NOTES:**

1. Material : Spring Steel 2. Finish : Glod Irridite

3. Ends: Closed and Ground

4. Total Coils: 10.000

5. Sugg. Max. Deflection: 0.330 (in)6. Sugg. Max. Load: 2.300 (lbs)

7. All Drawing Dimensions are in Inches [mm]