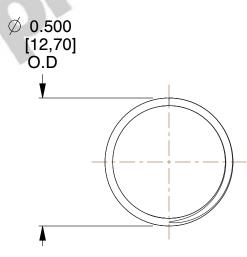

## **NOTES:**

1. Material : Spring Steel 2. Finish : Glod Irridite

3. Ends: Closed and Ground

4. Total Coils: 10.000

5. Sugg. Max. Deflection: 0.330 (in)6. Sugg. Max. Load: 2.300 (lbs)

7. All Drawing Dimensions are in Inches [mm]