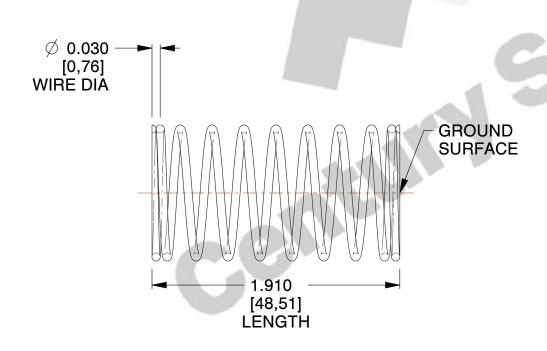

## **NOTES:**

1. Material : Spring Steel 2. Finish : Glod Irridite

3. Ends: Closed and Ground

4. Total Coils: 10.000

5. Sugg. Max. Deflection: 0.650 (in)6. Sugg. Max. Load: 2.300 (lbs)

7. All Drawing Dimensions are in Inches [mm]

SCALE

2.837

**COMPONENT** 

11772

**COMPRESSION SPRINGS** 

UNIT
INCH [mm]

SHEET

**SPRINGS** 