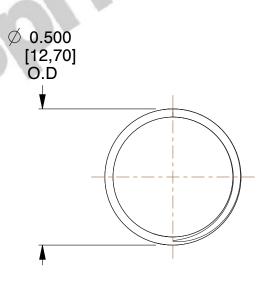

## **NOTES:**

1. Material : Spring Steel 2. Finish : Glod Irridite

3. Ends: Closed and Ground

4. Total Coils: 10.000

5. Sugg. Max. Deflection: 0.650 (in)6. Sugg. Max. Load: 2.300 (lbs)

7. All Drawing Dimensions are in Inches [mm]

SCALE

2.837

**COMPONENT** 

11772

**COMPRESSION SPRINGS** 

UNIT
INCH [mm]

SHEET

**SPRINGS** 