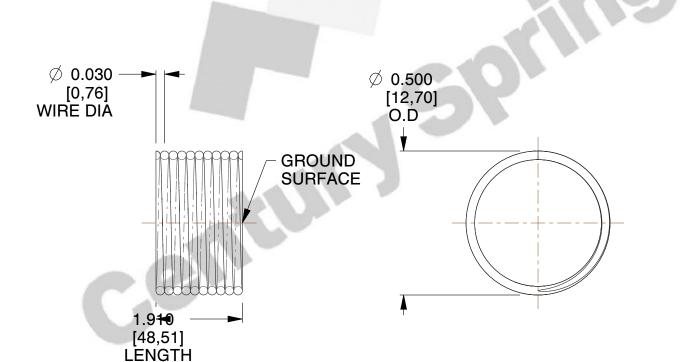

## **NOTES:**

1. Material : Stainless Steel

2. Finish: Glod Irridite

3. Ends: Closed and Ground

4. Total Coils: 10.000

5. Sugg. Max. Deflection: 0.030 (in)6. Sugg. Max. Load: 2.300 (lbs)

7. All Drawing Dimensions are in Inches [mm]