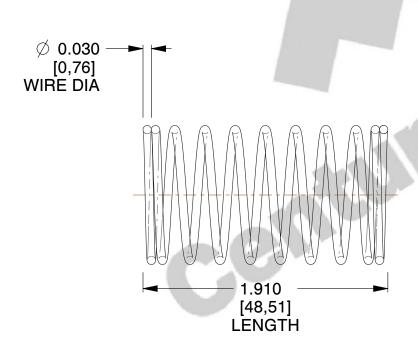

## **NOTES:**

1. Material : Stainless Steel

2. Finish: Glod Irridite

3. Ends: Closed

4. Total Coils: 10.000

5. Sugg. Max. Deflection: 0.490 (in)6. Sugg. Max. Load: 2.300 (lbs)

7. All Drawing Dimensions are in Inches [mm]

SCALE

2.899

**COMPONENT** 

11772

COMPRESSION SPRINGS

INCH [mm]

UNIT

**SPRINGS** 