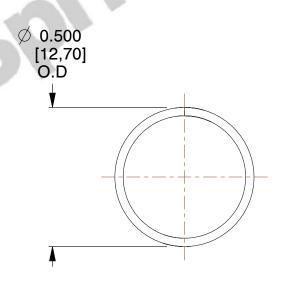

## **NOTES:**

1. Material : Stainless Steel

2. Finish: Glod Irridite

3. Ends: Closed

4. Total Coils: 10.000

5. Sugg. Max. Deflection: 0.490 (in)6. Sugg. Max. Load: 2.300 (lbs)

7. All Drawing Dimensions are in Inches [mm]

SCALE

2.899

**COMPONENT** 

11772

COMPRESSION SPRINGS

INCH [mm]

UNIT

**SPRINGS** 