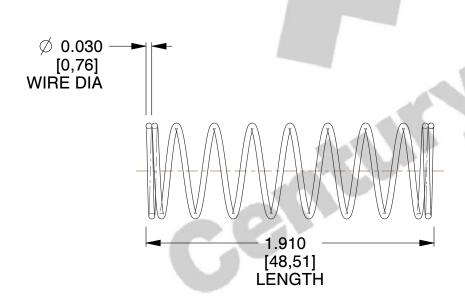

## **NOTES:**

1. Material : Spring Steel 2. Finish: Glod Irridite

3. Ends: Closed

4. Total Coils: 10.000

5. Sugg. Max. Deflection: 0.980 (in) 6. Sugg. Max. Load: 2.300 (lbs)

7. All Drawing Dimensions are in Inches [mm]