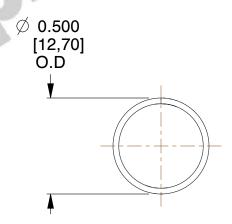

## **NOTES:**

1. Material : Spring Steel 2. Finish: Glod Irridite

3. Ends: Closed

4. Total Coils: 10.000

5. Sugg. Max. Deflection: 0.980 (in) 6. Sugg. Max. Load: 2.300 (lbs)

7. All Drawing Dimensions are in Inches [mm]