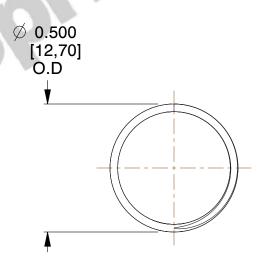

## **NOTES:**

1. Material : Stainless Steel

2. Finish: Glod Irridite

3. Ends: Closed and Ground

4. Total Coils: 10.000

5. Sugg. Max. Deflection: 0.450 (in)6. Sugg. Max. Load: 2.300 (lbs)

7. All Drawing Dimensions are in Inches [mm]

SCALE

2.667

| 11772               |  |
|---------------------|--|
| COMPRESSION SPRINGS |  |

COMPONENT

UNIT
INCH [mm]
SHEET

**SPRINGS** 

1 of 1