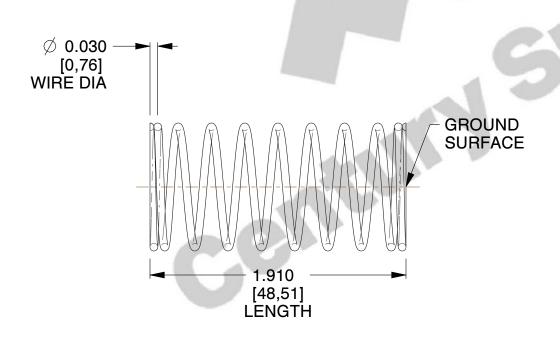

## **NOTES:**

1. Material : Stainless Steel

2. Finish: Glod Irridite

3. Ends: Closed and Ground

4. Total Coils: 10.000

5. Sugg. Max. Deflection: 0.450 (in)6. Sugg. Max. Load: 2.300 (lbs)

7. All Drawing Dimensions are in Inches [mm]

SCALE

2.667

| 11772               |  |
|---------------------|--|
| COMPRESSION SPRINGS |  |

COMPONENT

UNIT
INCH [mm]
SHEET

**SPRINGS** 

1 of 1