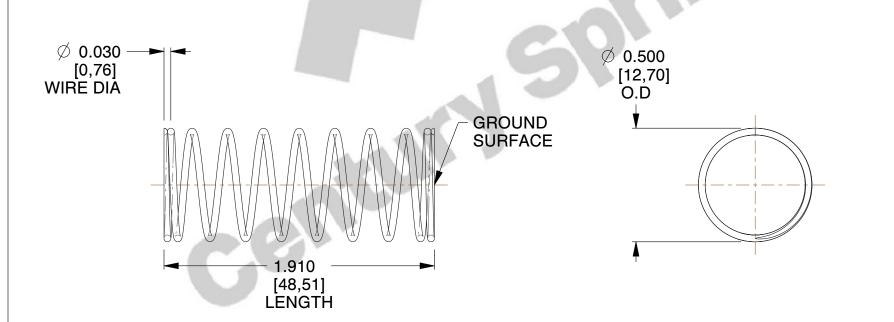

## **NOTES:**

1. Material : Stainless Steel

2. Finish: Glod Irridite

3. Ends: Closed and Ground

4. Total Coils: 10.000

5. Sugg. Max. Deflection: 0.370 (in)6. Sugg. Max. Load: 2.300 (lbs)

7. All Drawing Dimensions are in Inches [mm]