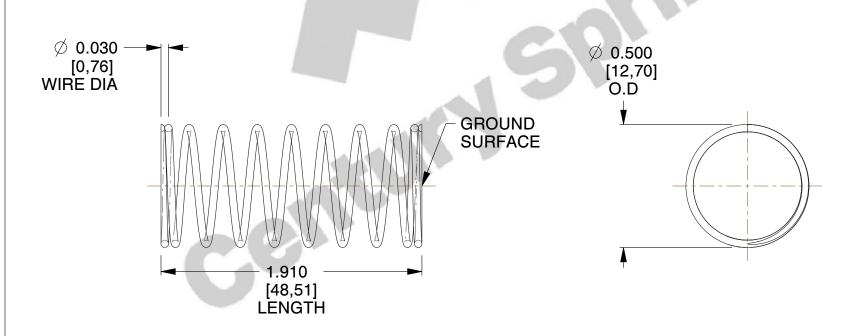

## **NOTES:**

1. Material : Spring Steel 2. Finish : Glod Irridite

3. Ends: Closed and Ground

4. Total Coils: 10.000

5. Sugg. Max. Deflection: 0.520 (in)6. Sugg. Max. Load: 2.300 (lbs)

7. All Drawing Dimensions are in Inches [mm]

SCALE

2.564

COMPONENT

11772

COMPRESSION SPRINGS

INCH [mm]

UNIT

**SPRINGS** 