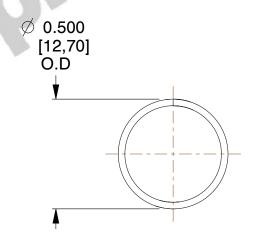

## **NOTES:**

Material : Music Wire
 Finish : Glod Irridite

3. Ends: Closed

4. Total Coils: 10.000

5. Sugg. Max. Deflection: 0.920 (in)6. Sugg. Max. Load: 2.300 (lbs)

7. All Drawing Dimensions are in Inches [mm]