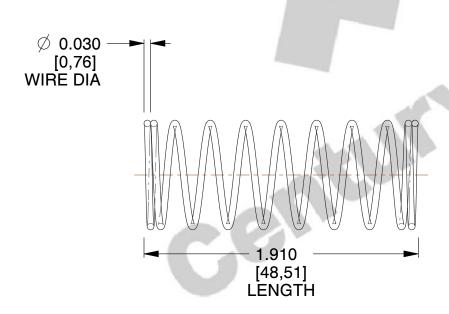

## **NOTES:**

Material : Music Wire
 Finish : Glod Irridite

3. Ends: Closed

4. Total Coils: 10.000

5. Sugg. Max. Deflection: 0.920 (in)6. Sugg. Max. Load: 2.300 (lbs)

7. All Drawing Dimensions are in Inches [mm]