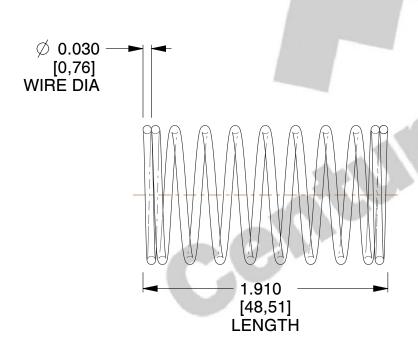

## **NOTES:**

1. Material : Stainless Steel

2. Finish: Glod Irridite

3. Ends: Closed

4. Total Coils: 10.000

5. Sugg. Max. Deflection: 0.440 (in)6. Sugg. Max. Load: 2.300 (lbs)

7. All Drawing Dimensions are in Inches [mm]