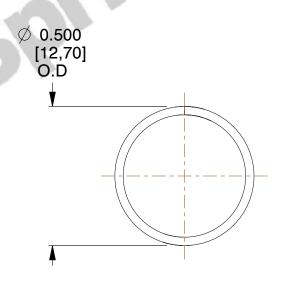

## **NOTES:**

1. Material : Stainless Steel

2. Finish: Glod Irridite

3. Ends: Closed

4. Total Coils: 10.000

5. Sugg. Max. Deflection: 0.440 (in)6. Sugg. Max. Load: 2.300 (lbs)

7. All Drawing Dimensions are in Inches [mm]