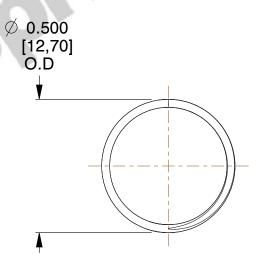

## **NOTES:**

1. Material : Music Wire 2. Finish : Glod Irridite

3. Ends: Closed and Ground

4. Total Coils: 10.000

5. Sugg. Max. Deflection: 0.600 (in)6. Sugg. Max. Load: 2.300 (lbs)

7. All Drawing Dimensions are in Inches [mm]

SCALE

2.778

COMPONENT

11772

COMPRESSION SPRINGS

UNIT
INCH [mm]

SHEET

**SPRINGS** 