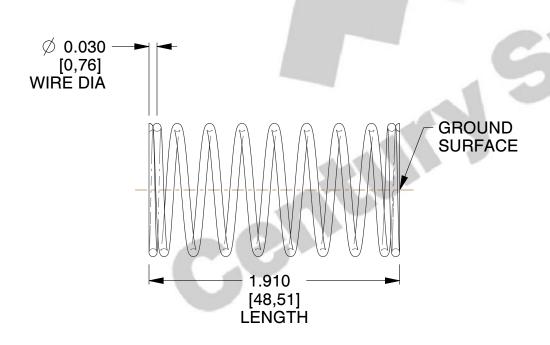

## **NOTES:**

1. Material : Music Wire 2. Finish : Glod Irridite

3. Ends: Closed and Ground

4. Total Coils: 10.000

5. Sugg. Max. Deflection: 0.600 (in)6. Sugg. Max. Load: 2.300 (lbs)

7. All Drawing Dimensions are in Inches [mm]

SCALE

2.778

COMPONENT

11772

COMPRESSION SPRINGS

UNIT
INCH [mm]

SHEET

**SPRINGS** 