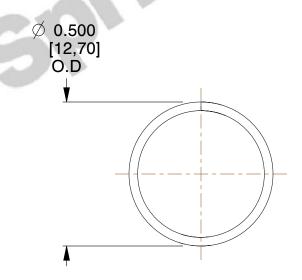

## **NOTES:**

1. Material : Music Wire 2. Finish : Glod Irridite

3. Ends: Closed

4. Total Coils: 10.000

5. Sugg. Max. Deflection: 0.530 (in)6. Sugg. Max. Load: 2.300 (lbs)

7. All Drawing Dimensions are in Inches [mm]