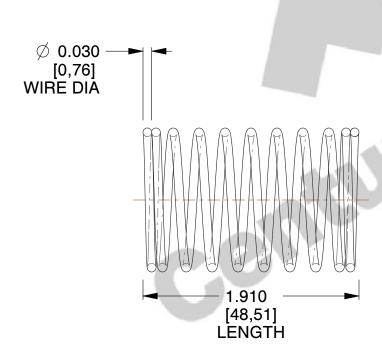

## **NOTES:**

1. Material : Music Wire 2. Finish : Glod Irridite

3. Ends: Closed

4. Total Coils: 10.000

5. Sugg. Max. Deflection: 0.530 (in)6. Sugg. Max. Load: 2.300 (lbs)

7. All Drawing Dimensions are in Inches [mm]