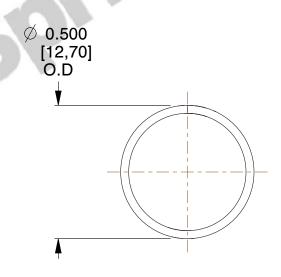

## **NOTES:**

1. Material : Stainless Steel

2. Finish: Glod Irridite

3. Ends: Closed

4. Total Coils: 10.000

5. Sugg. Max. Deflection: 0.180 (in) 6. Sugg. Max. Load: 2.300 (lbs)

7. All Drawing Dimensions are in Inches [mm]