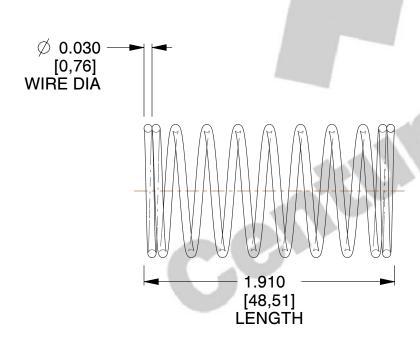

## **NOTES:**

1. Material : Stainless Steel

2. Finish: Glod Irridite

3. Ends: Closed

4. Total Coils: 10.000

5. Sugg. Max. Deflection: 0.180 (in) 6. Sugg. Max. Load: 2.300 (lbs)

7. All Drawing Dimensions are in Inches [mm]