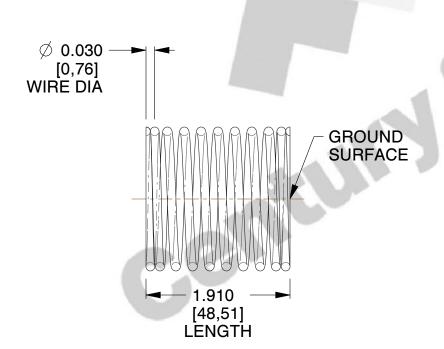

## **NOTES:**

1. Material: Music Wire 2. Finish: Glod Irridite

3. Ends: Closed and Ground

4. Total Coils: 10.000

5. Sugg. Max. Deflection: 0.280 (in) 6. Sugg. Max. Load: 2.300 (lbs)

7. All Drawing Dimensions are in Inches [mm]