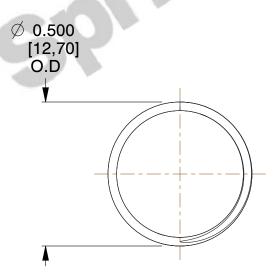

## **NOTES:**

1. Material: Music Wire 2. Finish: Glod Irridite

3. Ends: Closed and Ground

4. Total Coils: 10.000

5. Sugg. Max. Deflection: 0.280 (in) 6. Sugg. Max. Load: 2.300 (lbs)

7. All Drawing Dimensions are in Inches [mm]