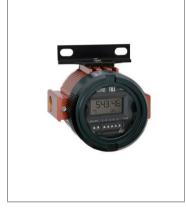

## BH Explosion-Proof/Flameproof Field-Mount Enclosure with Glass Cover for Hockey-Puck Instruments

Model: BH Enclosure with Glass Cover

The BH housing provides superior explosion-proof/flameproof protection for field-mounted units and meets standards for enclosing indoor and outdoor electronic instruments approved for use in explosion-proof/flameproof, dust-ignition proof and intrinsically-safe locations. Meeting NEMA 4X and IP66 ratings, the BH housing is resistant to ultraviolet rays and chemicals. Its high-impact structure protects instruments even in harsh field conditions. This housing includes two metric or NPT conduit side entry ports, with an optional third bottom port, and a glass cover suitable for hockey-puck instruments with integral display.

## **Product Details**

| Housing/Enclosure Approval/Rating | Explosion-proof/Flameproof  |
|-----------------------------------|-----------------------------|
| Housing/Enclosure Type            | For hockey puck instruments |
| Housing/Enclosure Cover Type      | Glass/Clear Cover           |
| RoHS Compliant                    | Yes                         |