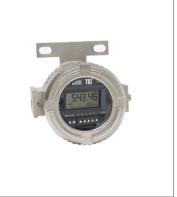

## SB Stainless Steel Explosion-Proof/Flameproof Field-Mount Enclosure with Glass Cover for Hockey-Puck Instruments

Model: SB Enclosure with Glass Cover

The SB field mount enclosure is a stainless steel explosion-proof/flameproof field-mount enclosure for hockey-puck instruments. The non-corrosive stainless steel 316, electropolished and passivated material meets NEMA 4X and IP66 ratings and is designed for highly corrosive environments such as offshore platforms and chemical facilities. The SB housing has two metric or NPT conduit side entry ports and a glass cover making it ideal for use with hockey-puck instruments with integral display.